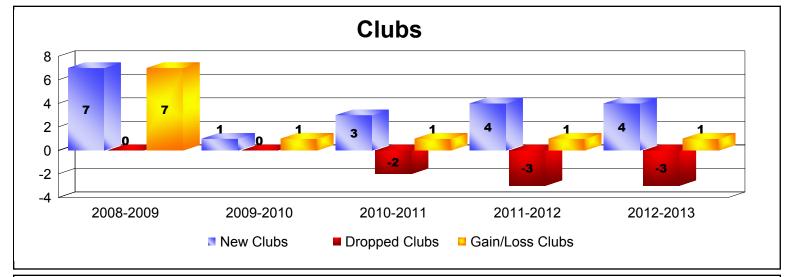

District 356 B As of June 2013 Cumulative

| Year      | New<br>Clubs | Dropped<br>Clubs | Gain/<br>Loss<br>Clubs | New<br>Members | Charter<br>Members | Reinstate<br>Members | Transfer<br>Members | Total<br>Member<br>Added | Total<br>Members<br>Dropped | Gain/<br>Loss<br>Members |
|-----------|--------------|------------------|------------------------|----------------|--------------------|----------------------|---------------------|--------------------------|-----------------------------|--------------------------|
| 2008-2009 | 7            | 0                | 7                      | 463            | 183                | 13                   | 2                   | 661                      | -513                        | 148                      |
| 2009-2010 | 1            | 0                | 1                      | 430            | 34                 | 13                   | 0                   | 477                      | -576                        | -99                      |
| 2010-2011 | 3            | -2               | 1                      | 548            | 85                 | 19                   | 5                   | 657                      | -582                        | 75                       |
| 2011-2012 | 4            | -3               | 1                      | 447            | 140                | 27                   | 4                   | 618                      | -661                        | -43                      |
| 2012-2013 | 4            | -3               | 1                      | 406            | 96                 | 42                   | 4                   | 548                      | -679                        | -131                     |
| Average   | 4            | -2               | 2                      | 459            | 108                | 23                   | 3                   | 592                      | -602                        | -10                      |