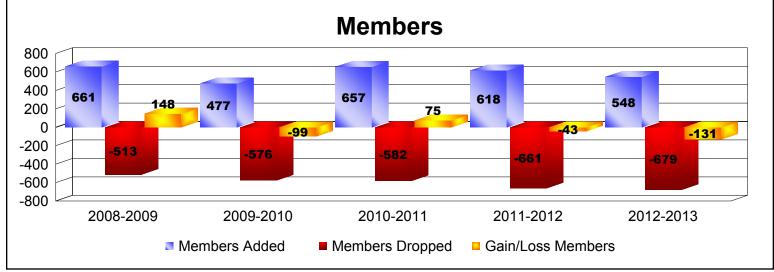

District 356 B As of June 2013 Cumulative

| Year      | New<br>Clubs | Dropped<br>Clubs | Gain/<br>Loss<br>Clubs | New<br>Members | Charter<br>Members | Reinstate<br>Members | Transfer<br>Members | Total<br>Member<br>Added | Total<br>Members<br>Dropped | Gain/<br>Loss<br>Members |
|-----------|--------------|------------------|------------------------|----------------|--------------------|----------------------|---------------------|--------------------------|-----------------------------|--------------------------|
| 2008-2009 | 7            | 0                | 7                      | 463            | 183                | 13                   | 2                   | 661                      | -513                        | 148                      |
| 2009-2010 | 1            | 0                | 1                      | 430            | 34                 | 13                   | 0                   | 477                      | -576                        | -99                      |
| 2010-2011 | 3            | -2               | 1                      | 548            | 85                 | 19                   | 5                   | 657                      | -582                        | 75                       |
| 2011-2012 | 4            | -3               | 1                      | 447            | 140                | 27                   | 4                   | 618                      | -661                        | -43                      |
| 2012-2013 | 4            | -3               | 1                      | 406            | 96                 | 42                   | 4                   | 548                      | -679                        | -131                     |
| Average   | 4            | -2               | 2                      | 459            | 108                | 23                   | 3                   | 592                      | -602                        | -10                      |